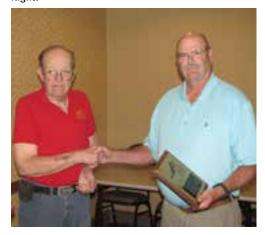

At the end of the day, the Carrier competitors gathered for dinner, the annual awards banquet, and a Navy Carrier Society meeting. In addition to the event trophies and the Eugene Ely Award presentation to Burt, Art Johnson presented the Carol Johnson Award to Bill Calkins. This award honors the memory of Art's wife, Carol, who tirelessly volunteered at the Nats. Bill devoted three days to serving as chief timer and center judge at the Nats, and spent most of this past year developing and implementing improvements to the Navy Carrier Society's website.

Art Johnson (L) presents the Carol Johnson Spirit of Volunteerism Award to this year's recipient, Bill Calkins.

Burt Brokaw (R) received the Eugene Ely Award as this year's CL Navy Carrier Overall National Champion.