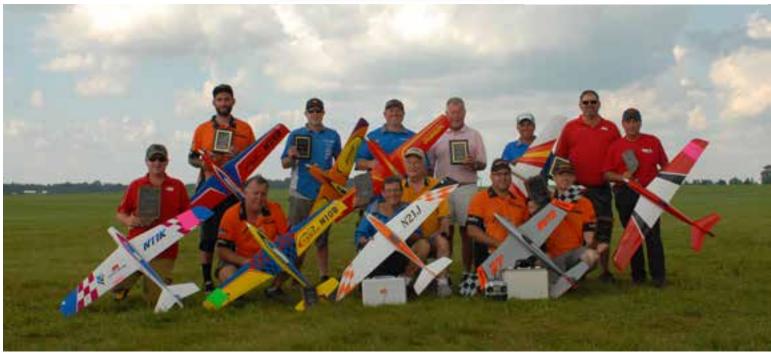

After Bill flew his Mockingbird to second place in Slow Rat, he changed the engine and fuel tank and flew it to first in Super Slow Rat. Two out of three of the aircraft flown in the finals of Super Slow Rat were Mockingbirds. It is nice to have kits available for CL Racing events.

Pat King not only sponsored the Super Slow Rat event, he was there to watch the race and present the trophies.

The results for Super Slow Rat are:

| Contestant                                                                                                                                                               | Best Heat Race Time                                                       | Final Time                    |
|--------------------------------------------------------------------------------------------------------------------------------------------------------------------------|---------------------------------------------------------------------------|-------------------------------|
| <ol> <li>Bill Bischoff</li> <li>Mike Greb</li> <li>Charlie Johnson</li> <li>Charles Barnes Sr.</li> <li>Bill Lee</li> <li>Charles Barnes Jr.</li> <li>Bob Oge</li> </ol> | 5:35.18<br>5:58.69<br>7:55.00<br>5:58.69<br>5:59.66<br>6:10.85<br>6:11:15 | 5:40.96<br>5:49.97<br>5:54.99 |
| 8. Dave Betz 9. Ron Duley                                                                                                                                                | 0:11:13<br>11:01.27<br>53 laps                                            |                               |

Super Slow Rat winners with event sponsor Pat King.

Slow Rat winners.

The effects of the heat on the contestants can be seen on Bob Oge's shirt.

Three Mockingbirds built from kits designed by Bill Bischoff.