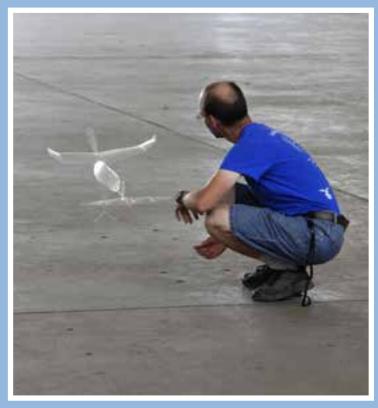

Bill Maywald also used foam planes, which are famous for giving a pilot a 4-foot knife to snag and break the string. But sometimes strange things happen as the picture shows. Ed Bryzs snagged the string with his leading edge, but the planes were moving sideways as the pilots were pivoting—pulling the string in a curving cut to the spar and then letting the streamer slide right through without making a cut. That is a really rare happening.