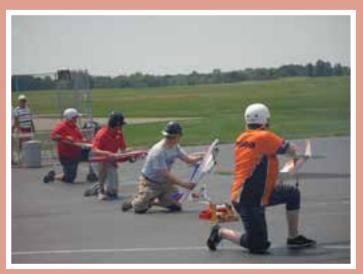

The same loyal judging crew did another fine job on Wednesday.

The winners (L-R): Rylan Ritch, Best Senior; Phil Cartier, fourth; Rick Perry, third; Andy Mears, second; and John Knoppi, first. Dave Edwards, the event director, is standing behind.

Greg Machen launches Don Jensen late in the first round. Don went on to win the match. When Greg lost out, he began pitting for just about everybody in the heat of the day. He's a generous guy.

Ron Colombo launches for Ed Bryzs toward the end of the first round.