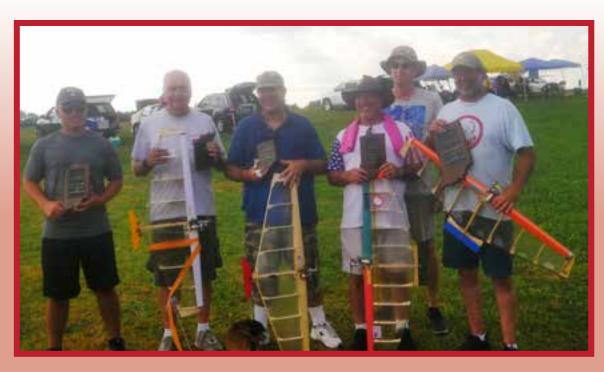

Super Slow Rat winners with event sponsor Pat King.

Slow Rat winners.

The effects of the heat on the contestants can be seen on Bob Oge's shirt.

Three Mockingbirds built from kits designed by Bill Bischoff.

The same loyal judging crew did another fine job on Wednesday.

The winners (L-R): Rylan Ritch, Best Senior; Phil Cartier, fourth; Rick Perry, third; Andy Mears, second; and John Knoppi, first. Dave Edwards, the event director, is standing behind.