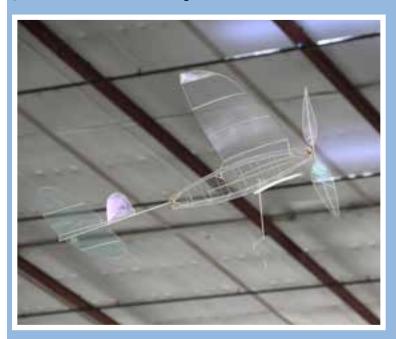

Super Slow Rat winners with event sponsor Pat King.

Slow Rat winners.

The effects of the heat on the contestants can be seen on Bob Oge's shirt.

Three Mockingbirds built from kits designed by Bill Bischoff.