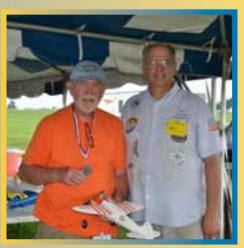

Super Slow Rat winners with event sponsor Pat King.

Slow Rat winners.

The effects of the heat on the contestants can be seen on Bob Oge's shirt.

Three Mockingbirds built from kits designed by Bill Bischoff.

Pat King not only sponsored the Super Slow Rat event, he was there to watch the race and present the trophies.

The results for Super Slow Rat are:

| Contestant                                                                                                                                                               | Best Heat Race Time                                                       | Final Time                    |
|--------------------------------------------------------------------------------------------------------------------------------------------------------------------------|---------------------------------------------------------------------------|-------------------------------|
| <ol> <li>Bill Bischoff</li> <li>Mike Greb</li> <li>Charlie Johnson</li> <li>Charles Barnes Sr.</li> <li>Bill Lee</li> <li>Charles Barnes Jr.</li> <li>Bob Oge</li> </ol> | 5:35.18<br>5:58.69<br>7:55.00<br>5:58.69<br>5:59.66<br>6:10.85<br>6:11:15 | 5:40.96<br>5:49.97<br>5:54.99 |
| 8. Dave Betz 9. Ron Duley                                                                                                                                                | 0:11:13<br>11:01.27<br>53 laps                                            |                               |