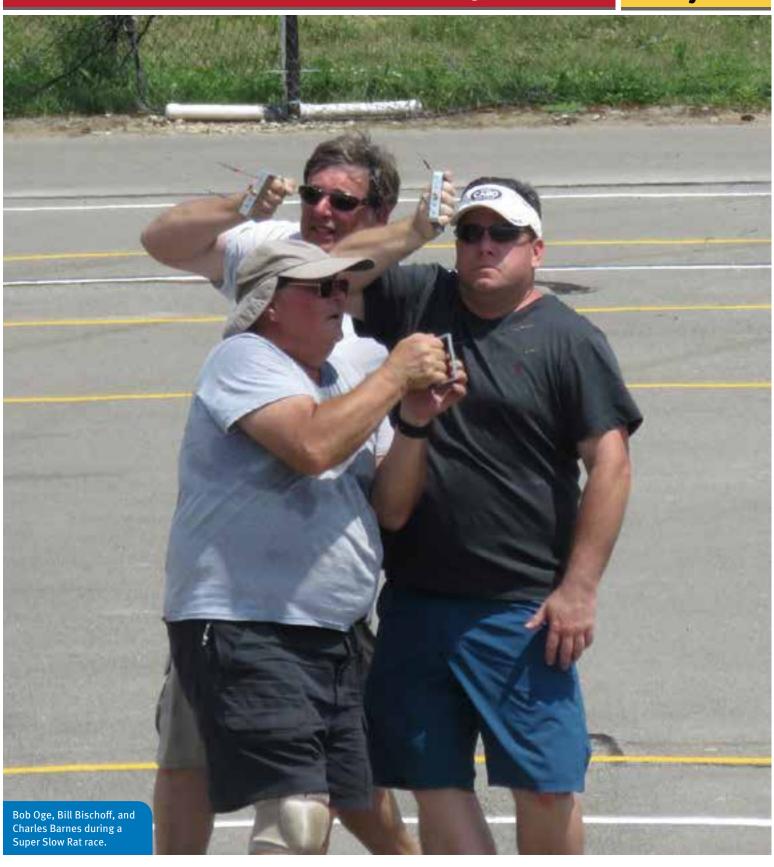

Super Slow Rat winners with event sponsor Pat King.

Slow Rat winners.

The effects of the heat on the contestants can be seen on Bob Oge's shirt.

Three Mockingbirds built from kits designed by Bill Bischoff.