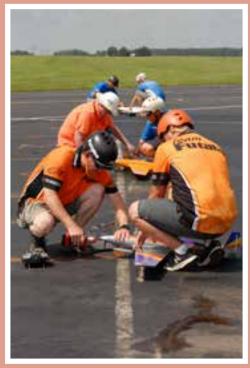

After Bill flew his Mockingbird to second place in Slow Rat, he changed the engine and fuel tank and flew it to first in Super Slow Rat. Two out of three of the aircraft flown in the finals of Super Slow Rat were Mockingbirds. It is nice to have kits available for CL Racing events.

The results for Slow Rat are:

| Contestant       | Best 140 Lap Race time |
|------------------|------------------------|
| 1. Bob Oge       | 6:49.09                |
| 2. Bill Bischoff | 7:07.89                |
| 3. Bill Lee      | 7:37.54                |
| 4. Dave Betz     | 8:07.53                |
|                  |                        |

Pat King not only sponsored the Super Slow Rat event, he was there to watch the race and present the trophies.

The results for Super Slow Rat are:

| Contestant                                                                                                                                                               | Best Heat Race Time                                                       | Final Time                    |
|--------------------------------------------------------------------------------------------------------------------------------------------------------------------------|---------------------------------------------------------------------------|-------------------------------|
| <ol> <li>Bill Bischoff</li> <li>Mike Greb</li> <li>Charlie Johnson</li> <li>Charles Barnes Sr.</li> <li>Bill Lee</li> <li>Charles Barnes Jr.</li> <li>Bob Oge</li> </ol> | 5:35.18<br>5:58.69<br>7:55.00<br>5:58.69<br>5:59.66<br>6:10.85<br>6:11:15 | 5:40.96<br>5:49.97<br>5:54.99 |
| 8. Dave Betz 9. Ron Duley                                                                                                                                                | 0:11:13<br>11:01.27<br>53 laps                                            |                               |

Super Slow Rat winners with event sponsor Pat King.

Slow Rat winners.

The effects of the heat on the contestants can be seen on Bob Oge's shirt.

Three Mockingbirds built from kits designed by Bill Bischoff.