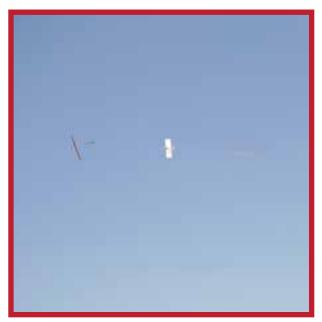

There were a couple of oddities. Ed Bryzs had his usual off-the-beaten-track design. Ed likes to build super lightweight foam airplanes with homemade controls, plywood bellcranks, hollow wings, and control wires instead of a pushrod.

Bill Maywald also used foam planes, which are famous for giving a pilot a 4-foot knife to snag and break the string. But sometimes strange things happen as the picture shows. Ed Bryzs snagged the string with his leading edge, but the planes were moving sideways as the pilots were pivoting—pulling the string in a curving cut to the spar and then letting the streamer slide right through without making a cut. That is a really rare happening.