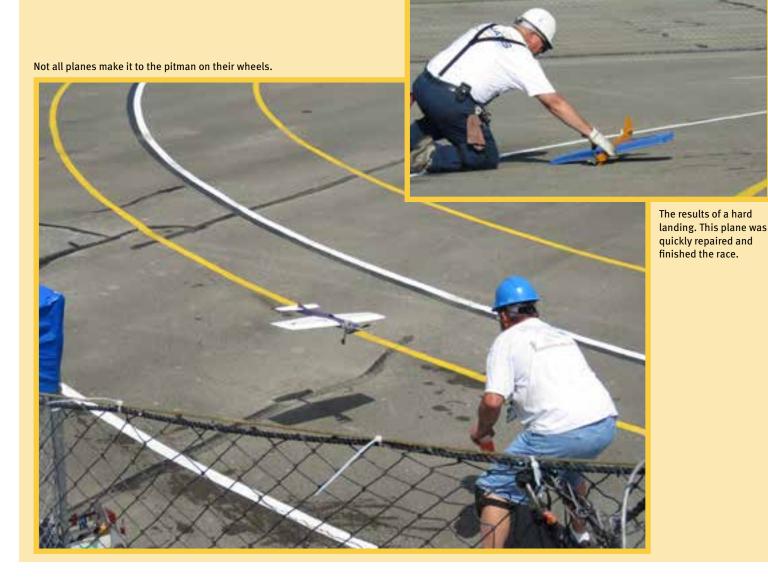

--------------|
| <ol> <li>Bill Bischoff</li> <li>Mike Greb</li> <li>Charlie Johnson</li> <li>Charles Barnes Sr.</li> <li>Bill Lee</li> <li>Charles Barnes Jr.</li> <li>Bob Oge</li> </ol> | 5:35.18<br>5:58.69<br>7:55.00<br>5:58.69<br>5:59.66<br>6:10.85<br>6:11:15 | 5:40.96<br>5:49.97<br>5:54.99 |
| 8. Dave Betz 9. Ron Duley                                                                                                                                                | 0:11:13<br>11:01.27<br>53 laps                                            |                               |

Thursday morning we will be holding the Clown Race, which is how many laps you can complete in a given time instead of how fast can you complete a given number of laps. The contest will be followed by the F2C team race.





Super Slow Rat winners with event sponsor Pat King.



Slow Rat winners.



The effects of the heat on the contestants can be seen on Bob Oge's shirt.



Three Mockingbirds built from kits designed by Bill Bischoff.

**Today is the** start of Cross Country Soaring (XC), which is listed on the Nats schedule as a two-day event.

Roughly five pilots are expected to participate in the contest, which requires the competitors to get their aircraft 2,000 to 3,000 feet in the air. Those who can fly their sailplanes the farthest win.

This year, the competitors are hoping to achieve some lofty goals. Wally "By Golly" Adasczik, who is helping organize the contest, stated, "So the 'grand plan' is to help folks get their Level 3 (1 km), Level 4 (2 km), and Level 5 (10 km) XC competed in either con