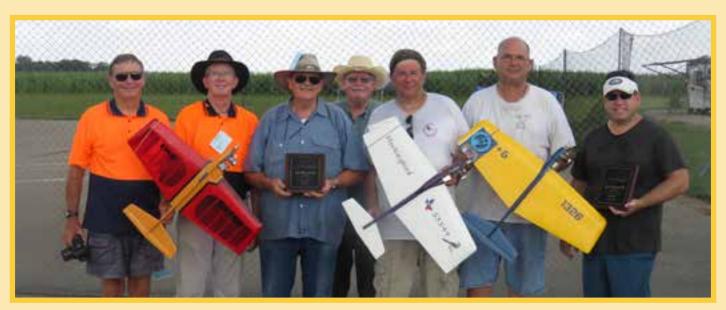

Super Slow Rat winners with event sponsor Pat King.

Slow Rat winners.

The effects of the heat on the contestants can be seen on Bob Oge's shirt.

Three Mockingbirds built from kits designed by Bill Bischoff.