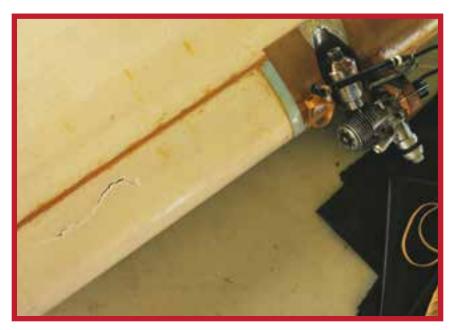

Bill Maywald also used foam planes, which are famous for giving a pilot a 4-foot knife to snag and break the string. But sometimes strange things happen as the picture shows. Ed Bryzs snagged the string with his leading edge, but the planes were moving sideways as the pilots were pivoting—pulling the string in a curving cut to the spar and then letting the streamer slide right through without making a cut. That is a really rare happening.