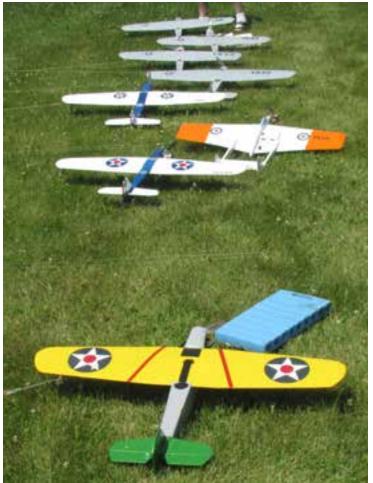

Super Slow Rat winners with event sponsor Pat King.

Slow Rat winners.

The effects of the heat on the contestants can be seen on Bob Oge's shirt.

Three Mockingbirds built from kits designed by Bill Bischoff.