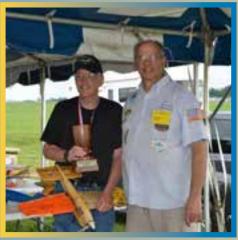

Share the Nats with friends at home! www.modelaircraft.org/natsnews

July 20

**This week** was the debut of the Mockingbird in both Slow Rat and Super Slow Rat.

The Mockingbird was designed by Bill Bischoff from Garland, Texas. Bill also designed the Margaret June Sport Goodyear, published in the June 2015 issue of *Model Aviation*. Bill has designed airplanes that are used in the CL Navy Carrier events. He worked with Pat King to get the Mockingbird kitted. The kits are laser cut and available from PDK LLC in Monee, Illinois. Pat also kits the Polecat Goodyear racing plane, along with several others.

After Bill flew his Mockingbird to second place in Slow Rat, he changed the engine and fuel tank and flew it to first in Super Slow Rat. Two out of three of the aircraft flown in the finals of Super Slow Rat were Mockingbirds. It is nice to have kits available for CL Racing events.

Super Slow Rat winners with event sponsor Pat King.

Slow Rat winners.

The effects of the heat on the contestants can be seen on Bob Oge's shirt.

Three Mockingbirds built from kits designed by Bill Bischoff.