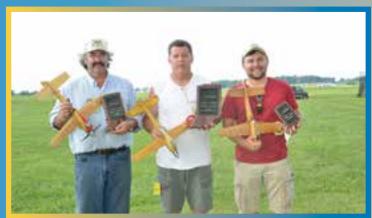

After Bill flew his Mockingbird to second place in Slow Rat, he changed the engine and fuel tank and flew it to first in Super Slow Rat. Two out of three of the aircraft flown in the finals of Super Slow Rat were Mockingbirds. It is nice to have kits available for CL Racing events.

Super Slow Rat winners with event sponsor Pat King.

Slow Rat winners.

The effects of the heat on the contestants can be seen on Bob Oge's shirt.

Three Mockingbirds built from kits designed by Bill Bischoff.