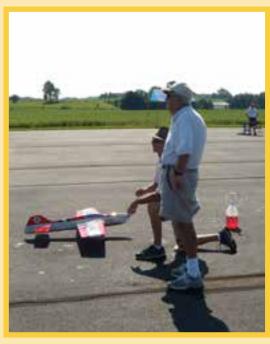

Super Slow Rat winners with event sponsor Pat King.

Slow Rat winners.

The effects of the heat on the contestants can be seen on Bob Oge's shirt.

Three Mockingbirds built from kits designed by Bill Bischoff.