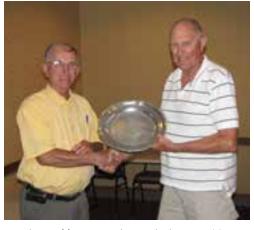

At the end of the day, the Carrier competitors gathered for dinner, the annual awards banquet, and a Navy Carrier Society meeting. In addition to the event trophies and the Eugene Ely Award presentation to Burt, Art Johnson presented the Carol Johnson Award to Bill Calkins. This award honors the memory of Art's wife, Carol, who tirelessly volunteered at the Nats. Bill devoted three days to serving as chief timer and center judge at the Nats, and spent most of this past year developing and implementing improvements to the Navy Carrier Society's website.

Art Johnson (L) presents the Carol Johnson Spirit of Volunteerism Award to this year's recipient, Bill Calkins.

Burt Brokaw (R) received the Eugene Ely Award as this year's CL Navy Carrier Overall National Champion.