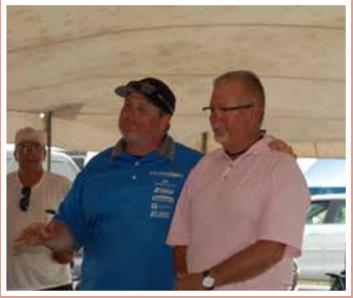

At the end of the day, the Carrier competitors gathered for dinner, the annual awards banquet, and a Navy Carrier Society meeting. In addition to the event trophies and the Eugene Ely Award presentation to Burt, Art Johnson presented the Carol Johnson Award to Bill Calkins. This award honors the memory of Art's wife, Carol, who tirelessly volunteered at the Nats. Bill devoted three days to serving as chief timer and center judge at the Nats, and spent most of this past year developing and implementing improvements to the Navy Carrier Society's website.

Art Johnson (L) presents the Carol Johnson Spirit of Volunteerism Award to this year's recipient, Bill Calkins.

Burt Brokaw (R) received the Eugene Ely Award as this year's CL Navy Carrier Overall National Champion.