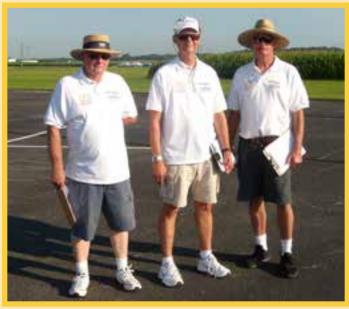

Super Slow Rat winners with event sponsor Pat King.

Slow Rat winners.

The effects of the heat on the contestants can be seen on Bob Oge's shirt.

Three Mockingbirds built from kits designed by Bill Bischoff.