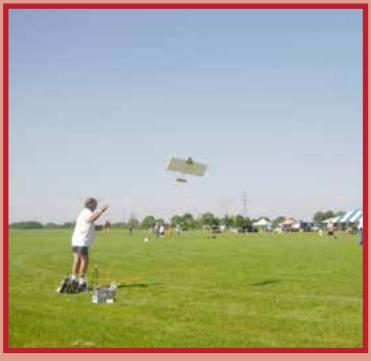

There were a couple of oddities. Ed Bryzs had his usual off-the-beaten-track design. Ed likes to build super lightweight foam airplanes with homemade controls, plywood bellcranks, hollow wings, and control wires instead of a pushrod.

Bill Maywald also used foam planes, which are famous for giving a pilot a 4-foot knife to snag and break the string. But sometimes strange things happen as the picture shows. Ed Bryzs snagged the string with his leading edge, but the planes were moving sideways as the pilots were pivoting—pulling the string in a curving cut to the spar and then letting the streamer slide right through without making a cut. That is a really rare happening.