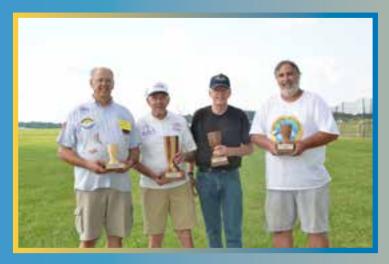

The results for Slow Rat are:

| Contestant       | Best 140 Lap Race time |
|------------------|------------------------|
| 1. Bob Oge       | 6:49.09                |
| 2. Bill Bischoff | 7:07.89                |
| 3. Bill Lee      | 7:37.54                |
| 4. Dave Betz     | 8:07.53                |
|                  |                        |

Super Slow Rat winners with event sponsor Pat King.

Slow Rat winners.

The effects of the heat on the contestants can be seen on Bob Oge's shirt.

Three Mockingbirds built from kits designed by Bill Bischoff.