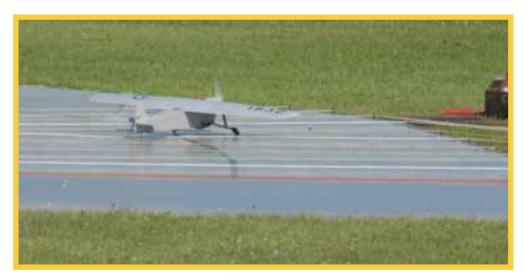

After Bill flew his Mockingbird to second place in Slow Rat, he changed the engine and fuel tank and flew it to first in Super Slow Rat. Two out of three of the aircraft flown in the finals of Super Slow Rat were Mockingbirds. It is nice to have kits available for CL Racing events.

Super Slow Rat winners with event sponsor Pat King.

Slow Rat winners.

The effects of the heat on the contestants can be seen on Bob Oge's shirt.

Three Mockingbirds built from kits designed by Bill Bischoff.