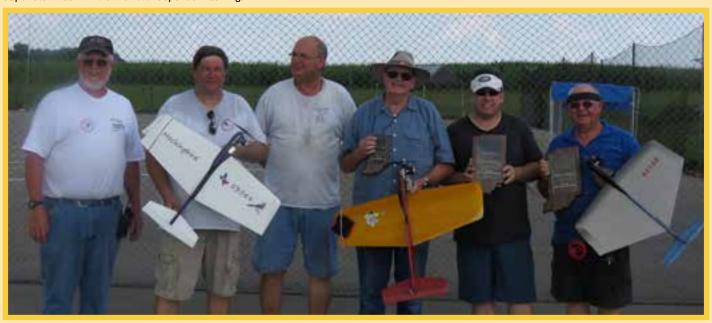

Super Slow Rat winners with event sponsor Pat King.

Slow Rat winners.

The effects of the heat on the contestants can be seen on Bob Oge's shirt.

Three Mockingbirds built from kits designed by Bill Bischoff.