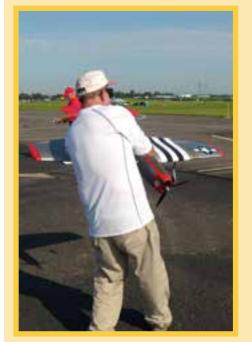

Super Slow Rat winners with event sponsor Pat King.

Slow Rat winners.

The effects of the heat on the contestants can be seen on Bob Oge's shirt.

Three Mockingbirds built from kits designed by Bill Bischoff.