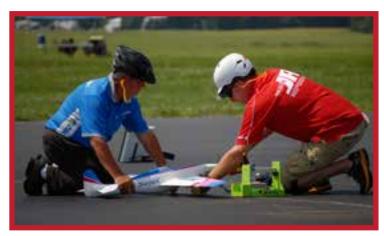

Share the Nats with friends at home! www.modelaircraft.org/natsnews

July 20

**This week** was the debut of the Mockingbird in both Slow Rat and Super Slow Rat.

The Mockingbird was designed by Bill Bischoff from Garland, Texas. Bill also designed the Margaret June Sport Goodyear, published in the June 2015 issue of *Model Aviation*. Bill has designed airplanes that are used in the CL Navy Carrier events. He worked with Pat King to get the Mockingbird kitted. The kits are laser cut and available from PDK LLC in Monee, Illinois. Pat also kits the Polecat Goodyear racing plane, along with several others.

After Bill flew his Mockingbird to second place in Slow Rat, he changed the engine and fuel tank and flew it to first in Super Slow Rat. Two out of three of the aircraft flown in the finals of Super Slow Rat were Mockingbirds. It is nice to have kits available for CL Racing events.

Super Slow Rat winners with event sponsor Pat King.

Slow Rat winners.

The effects of the heat on the contestants can be seen on Bob Oge's shirt.

Three Mockingbirds built from kits designed by Bill Bischoff.