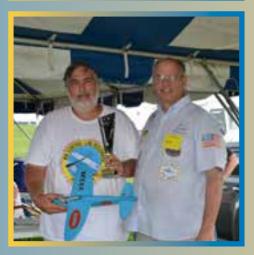

Super Slow Rat winners with event sponsor Pat King.

Slow Rat winners.

The effects of the heat on the contestants can be seen on Bob Oge's shirt.

Three Mockingbirds built from kits designed by Bill Bischoff.

Share the Nats with friends at home! www.modelaircraft.org/natsnews

July 20

**This week** was the debut of the Mockingbird in both Slow Rat and Super Slow Rat.

The Mockingbird was designed by Bill Bischoff from Garland, Texas. Bill also designed the Margaret June Sport Goodyear, published in the June 2015 issue of *Model Aviation*. Bill has designed airplanes that are used in the CL Navy Carrier events. He worked with Pat King to get the Mockingbird kitted. The kits are laser cut and available from PDK LLC in Monee, Illinois. Pat also kits the Polecat Goodyear racing plane, along with several others.