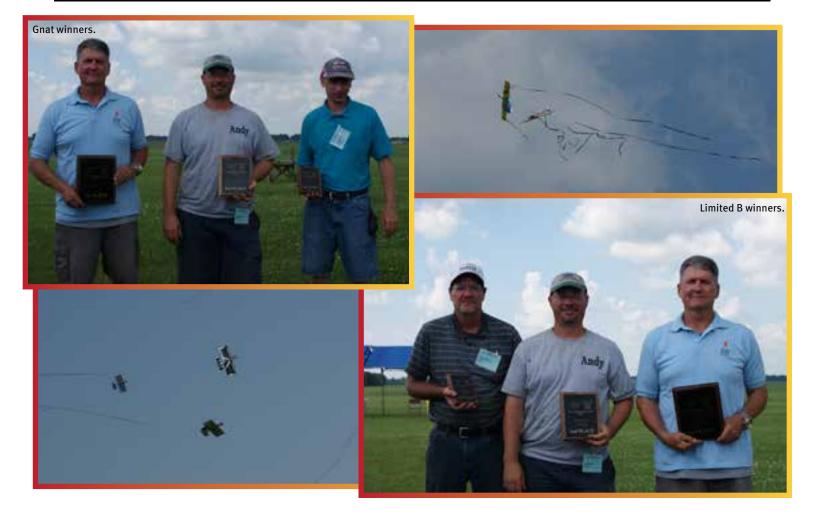

Super Slow Rat winners with event sponsor Pat King.

Slow Rat winners.

The effects of the heat on the contestants can be seen on Bob Oge's shirt.

Three Mockingbirds built from kits designed by Bill Bischoff.

The same loyal judging crew did another fine job on Wednesday.

The winners (L-R): Rylan Ritch, Best Senior; Phil Cartier, fourth; Rick Perry, third; Andy Mears, second; and John Knoppi, first. Dave Edwards, the event director, is standing behind.