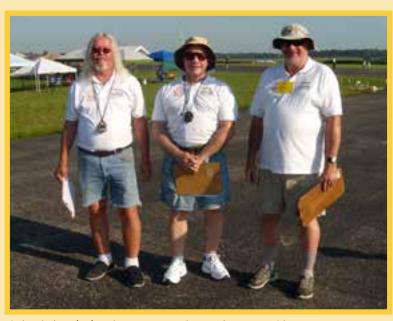

Super Slow Rat winners with event sponsor Pat King.

Slow Rat winners.

The effects of the heat on the contestants can be seen on Bob Oge's shirt.

Three Mockingbirds built from kits designed by Bill Bischoff.