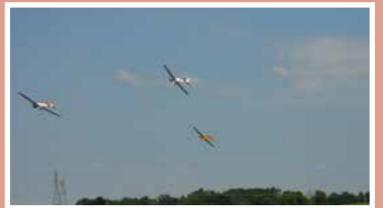

Super Slow Rat winners with event sponsor Pat King.

Slow Rat winners.

The effects of the heat on the contestants can be seen on Bob Oge's shirt.

Three Mockingbirds built from kits designed by Bill Bischoff.