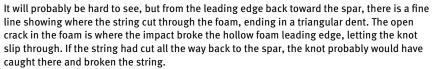

Bill Maywald also used foam planes, which are famous for giving a pilot a 4-foot knife to snag and break the string. But sometimes strange things happen as the picture shows. Ed Bryzs snagged the string with his leading edge, but the planes were moving sideways as the pilots were pivoting—pulling the string in a curving cut to the spar and then letting the streamer slide right through without making a cut. That is a really rare happening.