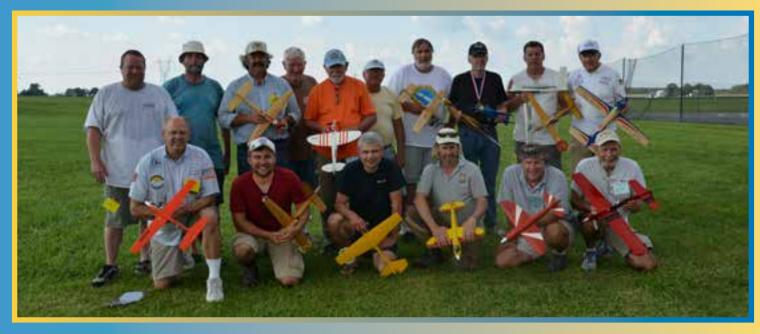

After Bill flew his Mockingbird to second place in Slow Rat, he changed the engine and fuel tank and flew it to first in Super Slow Rat. Two out of three of the aircraft flown in the finals of Super Slow Rat were Mockingbirds. It is nice to have kits available for CL Racing events.

The results for Slow Rat are:

| Contestant       | Best 140 Lap Race time |
|------------------|------------------------|
| 1. Bob Oge       | 6:49.09                |
| 2. Bill Bischoff | 7:07.89                |
| 3. Bill Lee      | 7:37.54                |
| 4. Dave Betz     | 8:07.53                |
|                  |                        |

Pat King not only sponsored the Super Slow Rat event, he was there to watch the race and present the trophies.

The results for Super Slow Rat are:

| Contestant                                                                                                                                                               | Best Heat Race Time                                                       | Final Time                    |
|--------------------------------------------------------------------------------------------------------------------------------------------------------------------------|---------------------------------------------------------------------------|-------------------------------|
| <ol> <li>Bill Bischoff</li> <li>Mike Greb</li> <li>Charlie Johnson</li> <li>Charles Barnes Sr.</li> <li>Bill Lee</li> <li>Charles Barnes Jr.</li> <li>Bob Oge</li> </ol> | 5:35.18<br>5:58.69<br>7:55.00<br>5:58.69<br>5:59.66<br>6:10.85<br>6:11:15 | 5:40.96<br>5:49.97<br>5:54.99 |
| 8. Dave Betz 9. Ron Duley                                                                                                                                                | 0:11:13<br>11:01.27<br>53 laps                                            |                               |

Super Slow Rat winners with event sponsor Pat King.

Slow Rat winners.

The effects of the heat on the contestants can be seen on Bob Oge's shirt.

Three Mockingbirds built from kits designed by Bill Bischoff.