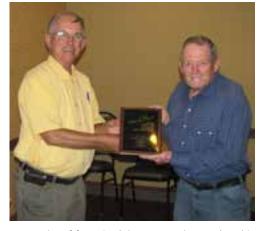

At the end of the day, the Carrier competitors gathered for dinner, the annual awards banquet, and a Navy Carrier Society meeting. In addition to the event trophies and the Eugene Ely Award presentation to Burt, Art Johnson presented the Carol Johnson Award to Bill Calkins. This award honors the memory of Art's wife, Carol, who tirelessly volunteered at the Nats. Bill devoted three days to serving as chief timer and center judge at the Nats, and spent most of this past year developing and implementing improvements to the Navy Carrier Society's website.

Art Johnson (L) presents the Carol Johnson Spirit of Volunteerism Award to this year's recipient, Bill Calkins.

Burt Brokaw (R) received the Eugene Ely Award as this year's CL Navy Carrier Overall National Champion.