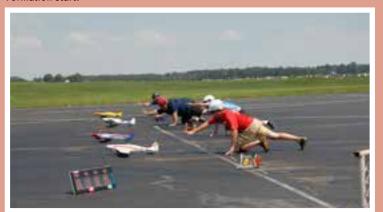

Thursday morning we will be holding the Clown Race, which is how many laps you can complete in a given time instead of how fast can you complete a given number of laps. The contest will be followed by the F2C team race.