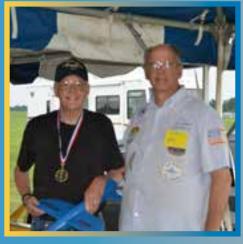

Super Slow Rat winners with event sponsor Pat King.

Slow Rat winners.

The effects of the heat on the contestants can be seen on Bob Oge's shirt.

Three Mockingbirds built from kits designed by Bill Bischoff.

The results for Slow Rat are:

| Contestant       | Best 140 Lap Race time |
|------------------|------------------------|
| 1. Bob Oge       | 6:49.09                |
| 2. Bill Bischoff | 7:07.89                |
| 3. Bill Lee      | 7:37.54                |
| 4. Dave Betz     | 8:07.53                |
|                  |                        |