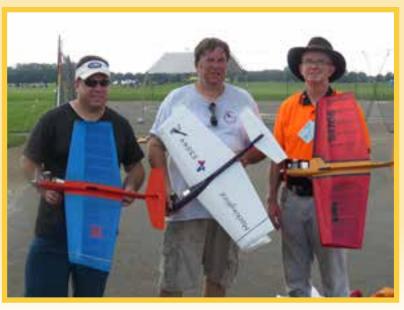

After Bill flew his Mockingbird to second place in Slow Rat, he changed the engine and fuel tank and flew it to first in Super Slow Rat. Two out of three of the aircraft flown in the finals of Super Slow Rat were Mockingbirds. It is nice to have kits available for CL Racing events.

Super Slow Rat winners with event sponsor Pat King.

Slow Rat winners.

The effects of the heat on the contestants can be seen on Bob Oge's shirt.

Three Mockingbirds built from kits designed by Bill Bischoff.