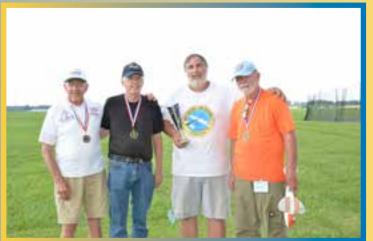

Pat King not only sponsored the Super Slow Rat event, he was there to watch the race and present the trophies.

The results for Super Slow Rat are:

| Contestant                                                                                                                                                               | Best Heat Race Time                                                       | Final Time                    |
|--------------------------------------------------------------------------------------------------------------------------------------------------------------------------|---------------------------------------------------------------------------|-------------------------------|
| <ol> <li>Bill Bischoff</li> <li>Mike Greb</li> <li>Charlie Johnson</li> <li>Charles Barnes Sr.</li> <li>Bill Lee</li> <li>Charles Barnes Jr.</li> <li>Bob Oge</li> </ol> | 5:35.18<br>5:58.69<br>7:55.00<br>5:58.69<br>5:59.66<br>6:10.85<br>6:11:15 | 5:40.96<br>5:49.97<br>5:54.99 |
| 8. Dave Betz 9. Ron Duley                                                                                                                                                | 0:11:13<br>11:01.27<br>53 laps                                            |                               |

Super Slow Rat winners with event sponsor Pat King.

Slow Rat winners.

The effects of the heat on the contestants can be seen on Bob Oge's shirt.

Three Mockingbirds built from kits designed by Bill Bischoff.