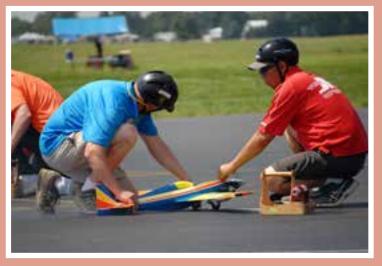

Share the Nats with friends at home! www.modelaircraft.org/natsnews

July 20

**This week** was the debut of the Mockingbird in both Slow Rat and Super Slow Rat.

The Mockingbird was designed by Bill Bischoff from Garland, Texas. Bill also designed the Margaret June Sport Goodyear, published in the June 2015 issue of *Model Aviation*. Bill has designed airplanes that are used in the CL Navy Carrier events. He worked with Pat King to get the Mockingbird kitted. The kits are laser cut and available from PDK LLC in Monee, Illinois. Pat also kits the Polecat Goodyear racing plane, along with several others.

After Bill flew his Mockingbird to second place in Slow Rat, he changed the engine and fuel tank and flew it to first in Super Slow Rat. Two out of three of the aircraft flown in the finals of Super Slow Rat were Mockingbirds. It is nice to have kits available for CL Racing events.

Super Slow Rat winners with event sponsor Pat King.

Slow Rat winners.

The effects of the heat on the contestants can be seen on Bob Oge's shirt.

Three Mockingbirds built from kits designed by Bill Bischoff.