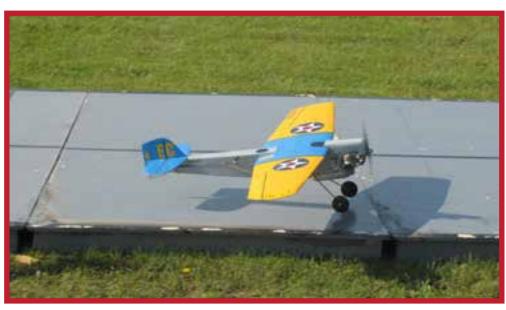

Super Slow Rat winners with event sponsor Pat King.

Slow Rat winners.

The effects of the heat on the contestants can be seen on Bob Oge's shirt.

Three Mockingbirds built from kits designed by Bill Bischoff.